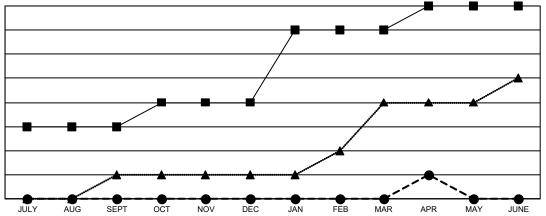

## GOALS AND ACTUAL NEW CLUBS CUMULATIVE

- CURRENT YEAR GOALS FOR NEW CLUBS

CURRENT YEAR ACTUAL NEW CLUBS

▲ - LAST YEAR ACTUAL NEW CLUBS