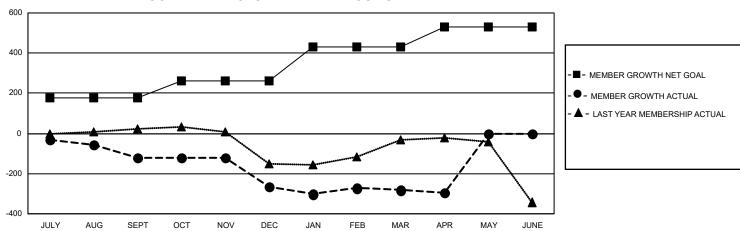

## GOALS AND ACTUAL MEMBERS CUMULATIVE

| DROPPED CLUBS: 8        |            | 138 CLUBS OF 225 ADDED 1 OR MORE | GENDER DISTRIBUTION       |                    |       |
|-------------------------|------------|----------------------------------|---------------------------|--------------------|-------|
|                         |            | NEW MEMBERS                      | MALE                      | 2,762 (54.36%)     |       |
| DROPPED MEMBERS         |            |                                  | FEMALE                    | 2,319 (45.64%)     |       |
| DECEASED                | 73         | CLICK HERE FOR CUMULATIVE        | TOTAL FAMILY UNIT MEMBERS |                    | 1,228 |
| CLUB CANCELLED<br>OTHER | 105<br>623 | MEMBERSHIP DATA                  | FAMILY MEMBER             | S PAYING HALF DUES | 633   |
| TOTAL                   | 801        |                                  |                           |                    |       |